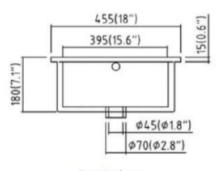

## UNDER-MOUNT WASH BASIN

MODEL: WF-213

Outside Dim: W18"x D14"x H7.125"

Inside Dim: W15.625"x D11.5"

Material: Vitreous China

· Color: White

• Drain Hole: Ø 1-3/4" (45 mm)

Overflow: YesFaucet Hole: No

## Top view

Front view

\* The measurements are approximate. Please contact Nerval for the cutout template.

Non-Porous Surface

Stain Resistant

Anti-Scratch

CUPC Certified

www.nervalcorp.com