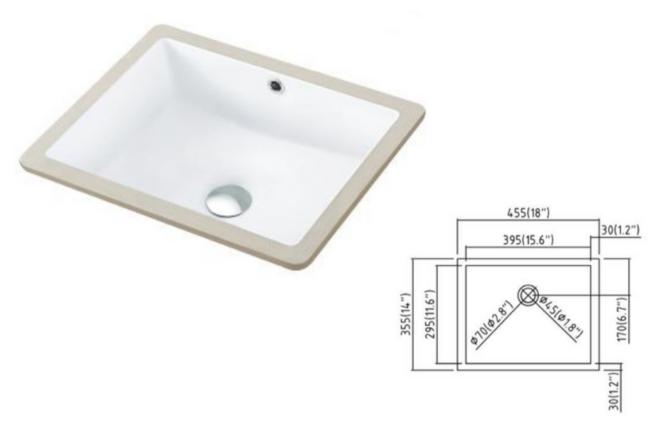

## UNDER-MOUNT WASH BASIN

MODEL: WF-213

Outside Dim: W18"x D14"x H7.125"

Inside Dim: W15.625"x D11.5"

Material: Vitreous China

· Color: White

• Drain Hole: Ø 1-3/4" (45 mm)

Overflow: YesFaucet Hole: No

## Top view

Front view

\* The measurements are approximate. Please contact Nerval for the cutout template.

Non-Porous Surface

Stain Resistant

Anti-Scratch

CUPC Certified

www.nervalcorp.com